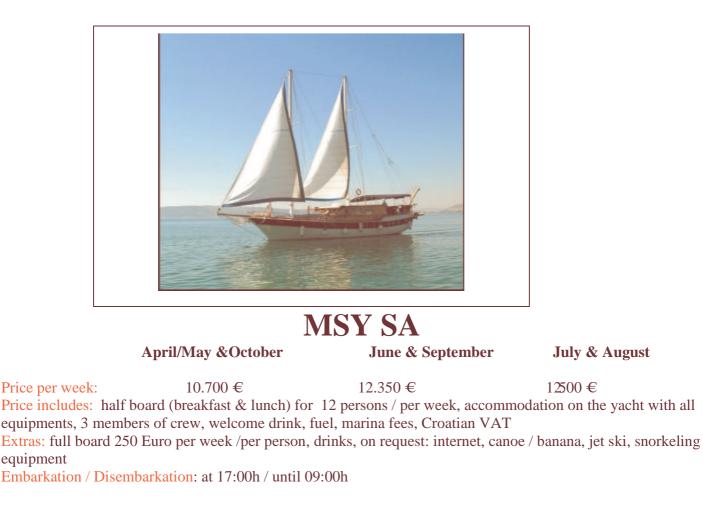

| Year of build / reconstruction: | 1998 / 2005            |
|---------------------------------|------------------------|
| Length:                         | 22,00 m                |
| Breadth:                        | 6,00 m                 |
| Water capacity:                 | 5 tons                 |
| Fuel capacity:                  | 2 tons                 |
| Engine:                         | 280 hp                 |
| Speed:                          | 10 knots               |
| Accommodation:                  | 12 (guests) + 3 (crew) |

Equipment: air condition, TV / DVD, HI-FI, CD, bar / cook service, ice maker, bed linen, bath towels, beach towels, shampoo, hair dryer, mattress, showers on deck, swimming ladder, dinghy, snorkeling / fishing equipments

Interior: 4 cabins with double berths, 2 cabins with 3 berths (one double berth + one single berth above of double bed), all cabins are with suitable bathrooms, dining area for aprox. 12 peoples